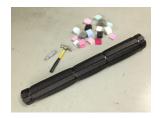

#### WHAT'S INSIDE?

- MONOFILAMENT GEOTEXTILE STUFFED WITH CLOSED CELL RECYCLED FOAM
- EACH WATTLE CONTAINS 22 5-INCH DECKNAILS + 2-ZIP TIES FOR CUT-TO-FIT AND REPAIRS
- EXTREME WATTLE MAINTAINS ALMOST FULL HEIGHT AFTER REPEATED DRIVE-OVERS
- REQUEST FREE MINI-SAMPLES FROM YOUR DEALER OR CALL GATOR GUARD