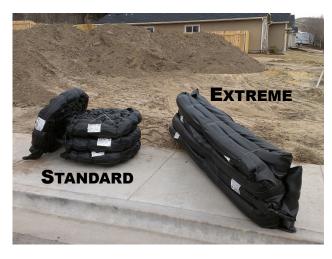

#### SEDIMENT CONTROL WATTLE - STANDARD & EXTREME FOAM

**NEW** WEIGHTED WATTLES & WEIGHTED GUTTER WATTLES

ECONOMICAL AND GREEN, EVEN FOR SINGLE USE

#### STANDARD FOAM

**EXTREME FOAM** 