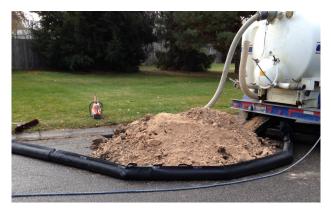

#### LOW MAINTENANCE

- REMOVE EXCESS SEDIMENT AFTER STORMS
- REPAIR CUTS WITH CAULK, PICK UP FOAM
- DISPOSE OF WATTLE PROPERLY IF DAMAGED, DETERIORATED OR NO LONGER NEEDED