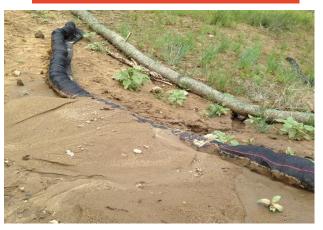

### **YES THEY WORK** (8-in apron minimizes washouts)

#### EASY INSTALL, EASY REMOVAL

- PREPARE A SMOOTH 12-IN WIDE PATH
- NAIL UPHILL APRON EVERY 3-FT
- CONNECT WATTLES WITH SLEEVE
- PLACE 1-IN OF DIRT ON APRON
- ALTERNATE INSTALL PLACE APRON IN A 3-INCH TRENCH AND BACKFILL
- TO MOVE OR REMOVE, JUST PULL IT UP BY-HAND