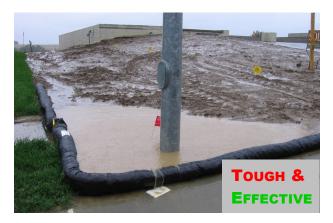

#### **VERY GREEN**

- ANIMAL FRIENDLY
- 98% EFFECTIVE
- 20 TIMES LESS SOIL LOSS THAN STRAW
  WATTLES
- LOWER TURBIDITY
- CLEANER STREAMS
- MOVEABLE / REUSABLE
- RECYCLED MATERIALS

#### **TEST RESULTS:**

SAN DIEGO STATE UNIVERSITY SOILS LAB LA BASIN 10-YR STORM EQUIVALENT 3:1 SLOPE

GATOR GUARD 1 KG SOIL LOSS 98% EFFECTIVE STRAW WATTLENO TREATMENT20 KG SOIL LOSS45 KG SOIL LOSS55% EFFECTIVE0% EFFECTIVE