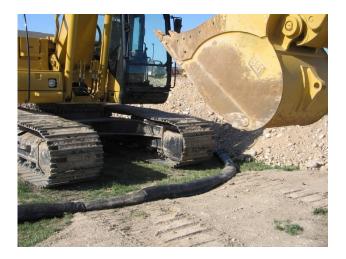

#### **SURVIVES TIRES & TRACKS**

BUT, DRIVING OVER ANY BMP IS NOT RECOMMENDED. IT WILL IMMEDIATELY OR EVENTUALLY DESTROY IT AND CAN CAUSE TRACK-OUT AND LITTER.

### **YES THEY WORK** (8-in apron minimizes washouts)